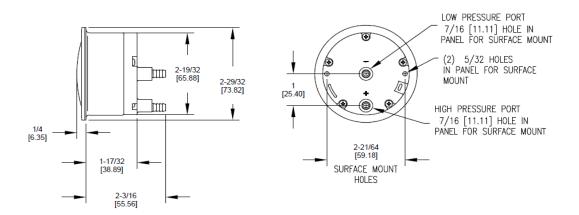

| Pressure Range |          |          |          |  |
|----------------|----------|----------|----------|--|
| Pa             |          | inH₂O    |          |  |
| 0- 125         | PFD20213 | 0 - 0.5  | PFD20011 |  |
| 0 - 250        | PFD20216 | 0 - 1.0  | PFD20012 |  |
| 0 - 300        | PFD20217 | 0 - 2.0  | PFD20013 |  |
| 0 - 500        | PFD20218 | 0 - 3.0  | PFD20014 |  |
| 0 - 750        | PFD20219 | 0 - 5.0  | PFD20016 |  |
|                |          | 0 - 10.0 | PFD20019 |  |

# **Optional Order Codes**

| Static Pressure tip with Flange | PVC Tubing, 20m (65') |  |
|---------------------------------|-----------------------|--|
| WPS1010                         | WPS1020               |  |
|                                 |                       |  |

# **Dimensions (mm)**



**WinAIR Compact Differential Gauge**