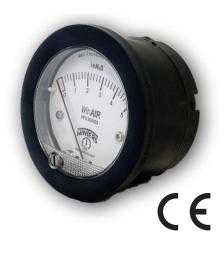

## **Description & Features:**

- Resistance-free differential gauge for all air and non-corrosive gas installations
- Compact size and easy to read dial
- Industrial grade nylon case
- · Easily accessible re-zero adjustment screw
- 5% full scale accuracy
- Mounting bracket with screws included
- 5 year warranty

## **Applications:**

Low pressure and differential monitoring for air and non-combustible gases including filters, blowers, vacuums, air handlers and clean rooms

| Specifications               |                                                                                                                                                                                                                    |  |  |
|------------------------------|--------------------------------------------------------------------------------------------------------------------------------------------------------------------------------------------------------------------|--|--|
| Dial                         | 2 1/16" (52.4mm), white aluminum with black markings                                                                                                                                                               |  |  |
| Case                         | Glass filled nylon, black                                                                                                                                                                                          |  |  |
| Lens                         | Polycarbonate                                                                                                                                                                                                      |  |  |
| Ring                         | Threaded die-cast black aluminum                                                                                                                                                                                   |  |  |
| Process Connections          | 3/16" barbed for ID tubing                                                                                                                                                                                         |  |  |
| Movement                     | Resistance-free and magnetic                                                                                                                                                                                       |  |  |
| Pointer                      | Aluminum, anodized black                                                                                                                                                                                           |  |  |
| Over-pressure Limit          | Maximum pressure of 30 psi / 207 kPa                                                                                                                                                                               |  |  |
| Ambient/Process Temperatures | 20°F to 120°F (-7°C to 49°C)                                                                                                                                                                                       |  |  |
| Accuracy                     | ± 5% of full scale                                                                                                                                                                                                 |  |  |
| Approvals                    | CE                                                                                                                                                                                                                 |  |  |
| Accessories                  | Panel mounting bracket, allen key, two nuts & bolts                                                                                                                                                                |  |  |
| Installation Attention       | Only in vertical position                                                                                                                                                                                          |  |  |
| Warning                      | This product can expose you to chemicals including lead, which is known to the State of California to cause cancer and birth defects or other reproductive harm. For more information go to www.P65Warnings.ca.gov |  |  |